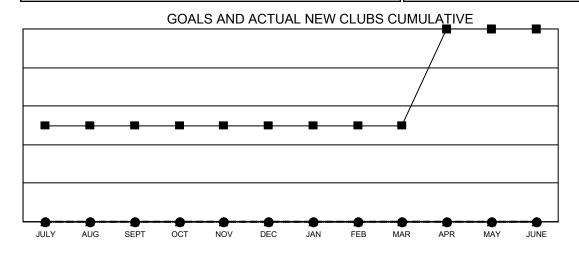

## GMT MONTHLY MEMBERSHIP PROGRESS REPORT

Multiple District 49

Results as of: 10/31/2024

**LOCATION: ALASKA** 

| GMT: OPEN             |               |           |               |                       |                       |                         | GMT CA NA                                          |
|-----------------------|---------------|-----------|---------------|-----------------------|-----------------------|-------------------------|----------------------------------------------------|
| Clubs                 |               |           |               | Members               |                       |                         |                                                    |
| RESULTS FOR 2024-2025 |               |           |               | RESULTS FOR 2024-2025 |                       |                         |                                                    |
| QUARTER               | NEW CLUB GOAL | NEW CLUBS | DROPPED CLUBS | QUARTER MEMB          | ER GROWTH NET<br>GOAL | MEMBER GROWTH<br>ACTUAL | DROPPED<br>MEMBERS ACTUAL<br>(including transfers) |
| JULY/AUG/SEPT         | 1             | 0         | 0             | JULY/AUG/SEPT         | 26                    | 97                      | 50                                                 |
| OCT/NOV/DEC           | 0             | 0         | 0             | OCT/NOV/DEC           | 26                    | 10                      | 15                                                 |
| JAN/FEB/MAR           | 0             | 0         | 0             | JAN/FEB/MAR           | 26                    | 0                       | 0                                                  |
| APR/MAY/JUNE          | 1             | 0         | 0             | APR/MAY/JUNE          | 26                    | 0                       | 0                                                  |

■- CURRENT YEAR GOALS FOR NEW CLUBS

• CURRENT YEAR ACTUAL NEW CLUBS

▲ - LAST YEAR ACTUAL NEW CLUBS