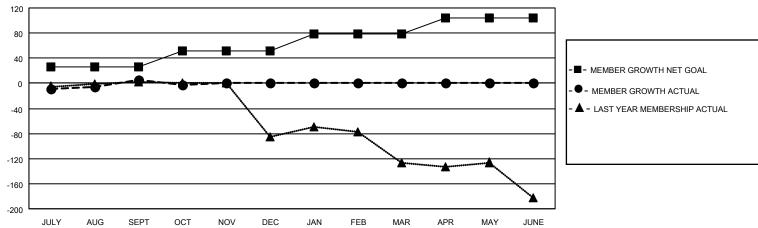

## GMT MONTHLY MEMBERSHIP PROGRESS REPORT

Multiple District 49

Results as of: 10/31/2024

**LOCATION: ALASKA** 

| GMT: OPEN             |               |           |               |                       |                       |                         | GMT CA NA                                          |
|-----------------------|---------------|-----------|---------------|-----------------------|-----------------------|-------------------------|----------------------------------------------------|
| Clubs                 |               |           |               | Members               |                       |                         |                                                    |
| RESULTS FOR 2024-2025 |               |           |               | RESULTS FOR 2024-2025 |                       |                         |                                                    |
| QUARTER               | NEW CLUB GOAL | NEW CLUBS | DROPPED CLUBS | QUARTER MEMB          | ER GROWTH NET<br>GOAL | MEMBER GROWTH<br>ACTUAL | DROPPED<br>MEMBERS ACTUAL<br>(including transfers) |
| JULY/AUG/SEPT         | 1             | 0         | 0             | JULY/AUG/SEPT         | 26                    | 97                      | 50                                                 |
| OCT/NOV/DEC           | 0             | 0         | 0             | OCT/NOV/DEC           | 26                    | 10                      | 15                                                 |
| JAN/FEB/MAR           | 0             | 0         | 0             | JAN/FEB/MAR           | 26                    | 0                       | 0                                                  |
| APR/MAY/JUNE          | 1             | 0         | 0             | APR/MAY/JUNE          | 26                    | 0                       | 0                                                  |

## GOALS AND ACTUAL MEMBERS CUMULATIVE

| DROPPED CLUBS: 0 |    | 18 CLUBS OF 58 ADDED 1 OR MORE | GENDER DISTRIBUTION        |   |  |
|------------------|----|--------------------------------|----------------------------|---|--|
|                  |    | NEW MEMBERS                    | MALE 1,047 (57.69%)        |   |  |
| DROPPED MEMBERS  |    |                                | FEMALE 768 (42.31%)        |   |  |
| DECEASED         | 6  | CLICK HERE FOR CUMULATIVE      | TOTAL FAMILY UNIT MEMBERS  |   |  |
| CLUB CANCELLED   | 0  | MEMBERSHIP DATA                | FAMILY MEMBERS PAYING HALF | ٥ |  |
| OTHER            | 58 |                                | DUES                       | ۰ |  |
| TOTAL            | 64 |                                | 8020                       |   |  |